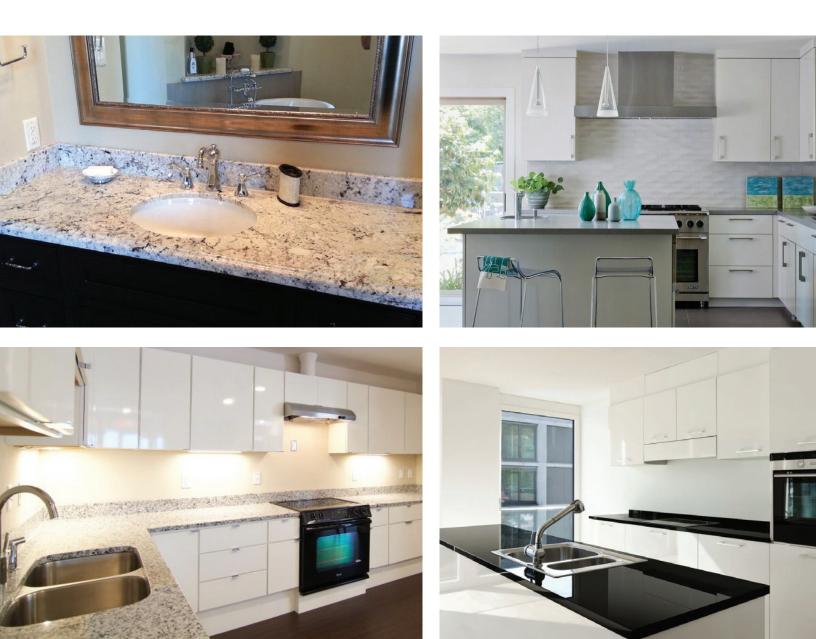

## COUNTERTOPS

Royal is your premier countertop company in Texas offering a large range of styles, materials and price points to create the design you are looking for.

Laminate - select from an amazing range of luxury looks at affordable pricing. Design improvements to styles, colors, and upgraded edges will change the way you think about laminate countertops.

**Engineered Marble or Quartz** - bringing a sleek and sophisticated look to your countertops, consider this product for your contemporary or traditional designs.

Granite - always a favorite for its unique and timeless look, natural stone compliments any room.