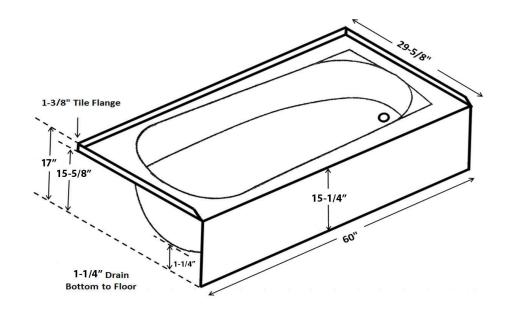

## 60"x 30" with Integral Smooth Skirt

#### **TECHNICAL DATA:**

Installation: 3-Wall Alcove Drain Location: Left or Right

Capacity: 41 Gallons

**NOTE:** Install product according to installation instructions. Dimensions on drawings are nominal and may vary within the range of industry tolerances. These measurements are subject to change without notice. No responsibility is assumed for use of previous document versions. ADA Compliant when installed to the specific requirements of these regulations. Consult local code requirements.