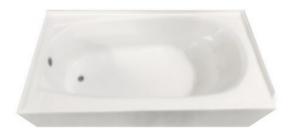

## 60"x 30" with Integral Smooth Skirt

#### **FEATURES:**

Integral Smooth Skirt

#### **MATERIALS:**

Durable High Gloss Acrylic Finish