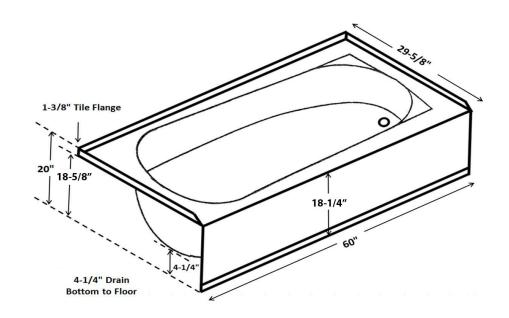

## 60" x 30" Above Floor Drain

#### **FEATURES:**

Integral Skirt
Above Floor Drain (AFD) 3" Rough-In

### **TECHNICAL DATA:**

Installation: 3-Wall Alcove Drain Location: Left or Right

Capacity: 41 Gallons

#### NOTE:

Install product according to installation instructions. Dimensions on drawings are nominal and may vary within the range of industry tolerances. These measurements are subject to change without notice. No responsibility is assumed for use of previous document versions.