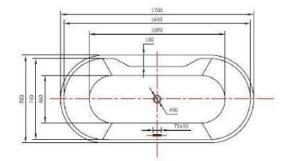

# Codes/ Standards:

• CSA B45.5-11/IAPMO Z124

**Technical Information** (All product dimensions are nominal)

| INSTALLED SIZE:              | _66-15/16 x 31-1/2 x 22-13/16in. (1700 x 800 x 580mm) |
|------------------------------|-------------------------------------------------------|
| DRAIN LOCATION:              | Center                                                |
| WEIGHT                       | 95Lb. (43Kg)                                          |
| WEIGHT w/ WATER              | 695Lb. (316Kg)                                        |
| GAL. TO OVERFLOW             | 72 Gal. (273L)                                        |
| BATHING WELL AT SUMP         | 42-1/2 x 18-1/8in (1080 x 460mm)                      |
| BATHING WELL AT RIM          | 64-1/2 x 29-1/8in (1640 x 740mm)                      |
| WATER DEPTH TO OVERFLOW      | 14.8 ln. (376mm)                                      |
| FLOOR LOADING (Project Area) | 47.49Lbs/ft (232.35Kgs/m <sup>2</sup> )               |