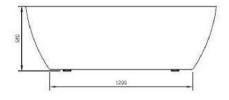

## Features:

- Wall or Deck Mount Faucet (Faucet not included)
- 66-15/16" (1700mm) x 31-1/2" (800mm) x 22-13/16" (580mm)

# Codes/ Standards:

• CSA B45.5-11/IAPMO Z124

**Technical Information** (All product dimensions are nominal)

| INSTALLED SIZE:              | _66-15/16 x 31-1/2 x 22-13/16in. (1700 x 800 x 580mm) |
|------------------------------|-------------------------------------------------------|
| DRAIN LOCATION:              | Center                                                |
| WEIGHT                       | 95Lb. (43Kg)                                          |
| WEIGHT w/ WATER              | 695Lb. (316Kg)                                        |
| GAL. TO OVERFLOW             | 72 Gal. (273L)                                        |
| BATHING WELL AT SUMP         | 42-1/2 x 18-1/8in (1080 x 460mm)                      |
| BATHING WELL AT RIM          | 64-1/2 x 29-1/8in (1640 x 740mm)                      |
| WATER DEPTH TO OVERFLOW      | 14.8 ln. (376mm)                                      |
| FLOOR LOADING (Project Area) | 47.49Lbs/ft (232.35Kgs/m <sup>2</sup> )               |