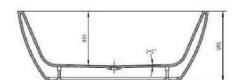

## Features:

- Wall or Deck Mount Faucet (Faucet not included)
- 66-15/16" (1700mm) x 31-1/2" (800mm) x 22-13/16" (580mm)

# Codes/ Standards:

• CSA B45.5-11/IAPMO Z124

**Technical Information** (All product dimensions are nominal)

| INSTALLED SIZE:              | _66-15/16 x 31-1/2 x 22-13/16in. (1700 x 800 x 580mm) |
|------------------------------|-------------------------------------------------------|
| DRAIN LOCATION:              | Center                                                |
| WEIGHT                       | 95Lb. (43Kg)                                          |
| WEIGHT w/ WATER              | 695Lb. (316Kg)                                        |
| GAL. TO OVERFLOW             | 72 Gal. (273L)                                        |
| BATHING WELL AT SUMP         | 42-1/2 x 18-1/8in (1080 x 460mm)                      |
| BATHING WELL AT RIM          | 64-1/2 x 29-1/8in (1640 x 740mm)                      |
| WATER DEPTH TO OVERFLOW      | 14.8 ln. (376mm)                                      |
| FLOOR LOADING (Project Area) | 47.49Lbs/ft (232.35Kgs/m <sup>2</sup> )               |