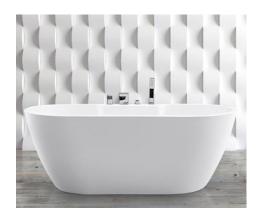

# PALOMA FS-2051 Acrylic Freestanding Oval Bathtub

## Features:

- Wall or Deck Mount Faucet (Faucet not included)
- 66-15/16" (1700mm) x 31-1/2" (800mm) x 22-13/16" (580mm)