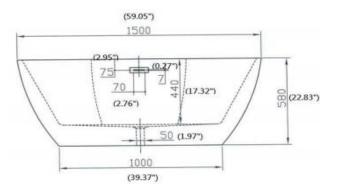

## **Technical Information**

| INSTALLED SIZE:               | 59" X 31-1/2 X 22-13/16 in. (1500 x 800 x 580mm) |
|-------------------------------|--------------------------------------------------|
| FLOOR FOOT PRINT:             | 39.4" x 27.2" (1000 x 690mm)                     |
| DRAIN LOCATION:               | Centered                                         |
| WEIGHT:                       | 95.9lbs(43.5kgs)                                 |
| WEIGHT W/WATER:               | 602.6lbs(273.5kgs)                               |
| GALLONS TO OVERFLOW:          | 60.8 Gallons (230L)                              |
| BATHING WELL AT SUMP:         | 39.4 x 17.7in. (1000 x 450mm)                    |
| BATHING WELL AT RIM:          | 56.7 x 29.1in.(1440 x 740mm)                     |
| WATER DEPTH TO OVERFLOW:      | 15.2 in. (385mm)                                 |
| FLOOR LOADING (Project Area): | 68.6lbs per sq/ft (343.9 kg per sq/m)            |

DIMENSIONS OF FIXTURES ARE NOMINAL AND MAY VARY WITHIN THE RANGE OF TOLERANCES ESTABLISHED BY ANSI STANDARDS Z124.1.2-2005