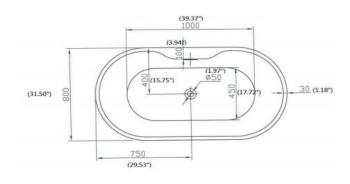

## **Technical Information**

| INSTALLED SIZE:               | 59" X 31-1/2 X 22-13/16 in. (1500 x 800 x 580mm) |
|-------------------------------|--------------------------------------------------|
| FLOOR FOOT PRINT:             | 39.4" x 27.2" (1000 x 690mm)                     |
| DRAIN LOCATION:               | Centered                                         |
| WEIGHT:                       | 95.9lbs(43.5kgs)                                 |
| WEIGHT W/WATER:               | 602.6lbs(273.5kgs)                               |
| GALLONS TO OVERFLOW:          | 60.8 Gallons (230L)                              |
| BATHING WELL AT SUMP:         | 39.4 x 17.7in. (1000 x 450mm)                    |
| BATHING WELL AT RIM:          | 56.7 x 29.1in.(1440 x 740mm)                     |
| WATER DEPTH TO OVERFLOW:      | 15.2 in. (385mm)                                 |
| FLOOR LOADING (Project Area): | 68.6lbs per sq/ft (343.9 kg per sq/m)            |

DIMENSIONS OF FIXTURES ARE NOMINAL AND MAY VARY WITHIN THE RANGE OF TOLERANCES ESTABLISHED BY ANSI STANDARDS Z124.1.2-2005