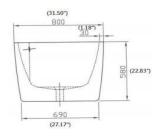

## **Technical Information**

| INSTALLED SIZE:               | 59" X 31-1/2 X 22-13/16 in. (1500 x 800 x 580mm) |
|-------------------------------|--------------------------------------------------|
| FLOOR FOOT PRINT:             | 39.4" x 27.2" (1000 x 690mm)                     |
| DRAIN LOCATION:               | Centered                                         |
| WEIGHT:                       | 95.9lbs(43.5kgs)                                 |
| WEIGHT W/WATER:               | 602.6lbs(273.5kgs)                               |
| GALLONS TO OVERFLOW:          | 60.8 Gallons (230L)                              |
| BATHING WELL AT SUMP:         | 39.4 x 17.7in. (1000 x 450mm)                    |
| BATHING WELL AT RIM:          | 56.7 x 29.1in.(1440 x 740mm)                     |
| WATER DEPTH TO OVERFLOW:      | 15.2 in. (385mm)                                 |
| FLOOR LOADING (Project Area): | 68.6lbs per sq/ft (343.9 kg per sq/m)            |

DIMENSIONS OF FIXTURES ARE NOMINAL AND MAY VARY WITHIN THE RANGE OF TOLERANCES ESTABLISHED BY ANSI STANDARDS Z124.1.2-2005