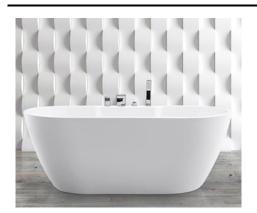

# OVALADA FS-2050 Acrylic Freestanding Oval Bathtub

# Features:

Wall or Deck Mount Faucet (Faucet not included) 59" (1500mm) x 31-1/2"(800mm) x 22-13/16"(580mm)