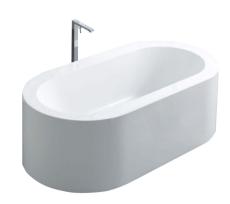

# Orada FS-2065 Acrylic Freestanding Oval Bathtub

# Features:

- Wall or Deck Mount Faucet (Faucet not included)
- 71.6" (1820mm) x 37.5"(955mm) x 23.6"(600mm)
- Side Access Panel