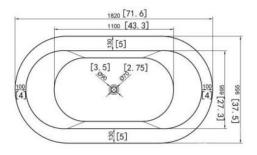

# Codes/ Standards:

• CSA B45.5-11/IAPMO Z124

**Technical Information** (All product dimensions are nominal) INSTALLED SIZE

| INSTALLED SIZE               | 71.6 X 37.5 X 23.6 in. (1820 x 955 x 600mm) |
|------------------------------|---------------------------------------------|
| FLOOR FOOT PRINT             | 73 x 39 in. (1855 x 990mm)                  |
| DRAIN LOCATION:              | Center                                      |
| WEIGHT                       | 110lbs (50KGS)                              |
| WEIGHT w/ WATER              | 682lbs(310KGS)                              |
| GAL. TO OVERFLOW             | 70.3 Gallons (260L)                         |
| BATHING WELL AT SUMP         | 43.3 x 21.6 in. (1100 x 550mm)              |
| BATHING WELL AT RIM          | 63.7 x 27.3 in. (1620 x 695mm)              |
| WATER DEPTH TO OVERFLOW      | 14.9 in. (380mm)                            |
| FLOOR LOADING (Project Area) | 34.5lbs per sg/ft (168.8 kg per sg/m)       |