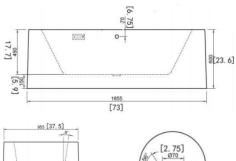

# Codes/ Standards:

• CSA B45.5-11/IAPMO Z124

**Technical Information** (All product dimensions are nominal) INSTALLED SIZE

| INSTALLED SIZE               | 71.6 X 37.5 X 23.6 in. (1820 x 955 x 600mm) |
|------------------------------|---------------------------------------------|
| FLOOR FOOT PRINT             | 73 x 39 in. (1855 x 990mm)                  |
| DRAIN LOCATION:              | Center                                      |
| WEIGHT                       | 110lbs (50KGS)                              |
| WEIGHT w/ WATER              | 682lbs(310KGS)                              |
| GAL. TO OVERFLOW             | 70.3 Gallons (260L)                         |
| BATHING WELL AT SUMP         | 43.3 x 21.6 in. (1100 x 550mm)              |
| BATHING WELL AT RIM          | 63.7 x 27.3 in. (1620 x 695mm)              |
| WATER DEPTH TO OVERFLOW      | 14.9 in. (380mm)                            |
| FLOOR LOADING (Project Area) | 34.5lbs per sg/ft (168.8 kg per sg/m)       |