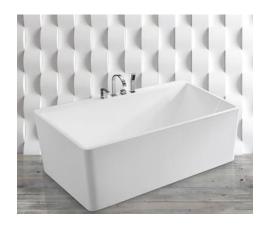

# JARDIN FS-2047 Acrylic Freestanding Rectangular Bathtub

### Features:

- Wall or Deck Mount Faucet (Faucet not included)
- 59" (1500mm) x 29.5"(750mm) x 22.8"(580mm)