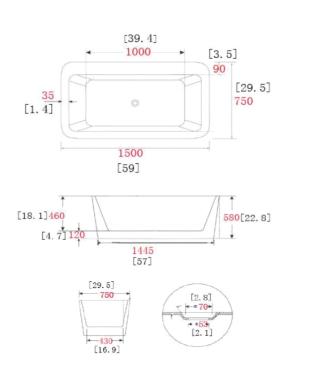

# Codes/ Standards:

CSA B45.5-11/IAPMO Z124

**INSTALLED SIZE:** 59 X 29.5 X 22.8 in. (1500 x 750 x 580mm) **DRAIN LOCATION:** Center **WEIGHT** 104Lb. WEIGHT w/ WATER 775Lb. **GAL. TO OVERFLOW** 75 Gal. 39-3/4 x 19-7/8in. (1010 x 505mm) BATHING WELL AT SUMP 56-1/4 x 24-1/2in. (1428 x 625mm) **BATHING WELL AT RIM** WATER DEPTH TO OVERFLOW 15.5 In. (394mm) FLOOR LOADING (Project Area) 57.26Lbs/ft (280.15Kgs/m)

DIMENSIONS OF FIXTURES ARE NOMINAL AND MAY VARY WITHIN THE RANGE OF TOLERANCES ESTABLISHED BY ANSI STANDARDS Z124.1.2-2005

**Technical Information** (All product dimensions are nominal)