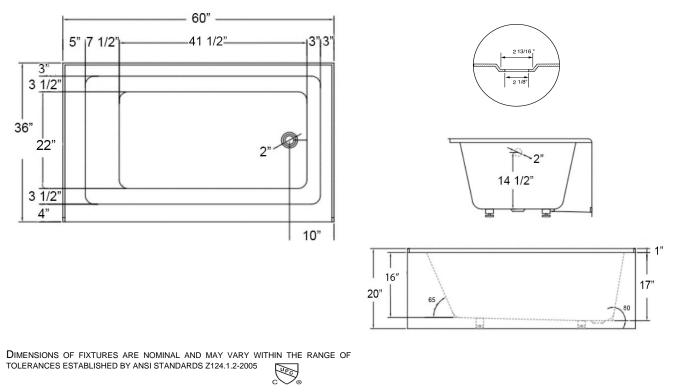

## **TECHNICAL INFORMATION**

- INSTALLED SIZE:
- FLOOR FOOT PRINT
- DRAIN LOCATION
- WEIGHT:
- WEIGHT W/WATER
- GALLONS TO OVERFLOW:
- BATHING WELL AT SUMP:
- BATHING WELL AT RIM:
- WATER DEPTH TO OVERFLOW:
- FLOOR LOADING (Project Area)

60" X 36" X 20 in. (1524 x 914 x 508mm) 60 x 36 in. (1524 x 914mm) Rightor LeftSide 77 Lbs (34.926 KG) 661.5 Lbs (300.1 KG) 70 Gallons 41 1/2 x 22 in. (1055 x 556mm) 52 x 29 in.(1320.8 x 736.6mm) 14 1/2 in. (368mm) 44 lbs per sq/ft (214.827 kg per sq/m)

NOTES:Refer to the installation instructions supplied with this product for additional information. Provide suitable reinforcement for all supports. IMPORTANT: These measurements are subject to change. No responsibility is assumed for use of superseded or voided leaflet.