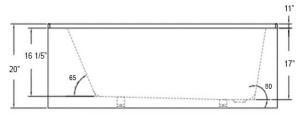

60" X 32" X 20 in. (1524 x 813 x 508mm)

60 x 32 in. (1524 x 813mm)

Rightor Left Side

68 Lbs (30.844 KG)

577 Lbs (261.796 KG)

61 Gallons

41 1/2 x 19 in. (1055 x 482.6mm)

52 x 26 in.(1320.8 x 660.4mm)

14 1/2 in. (368mm)

43 lbs per sq/ft (209.938 kg per sq/m)

DIMENSIONS OF FIXTURES ARE NOMINAL AND MAY VARY WITHIN THE RANGE OF TOLERANCES ESTABLISHED BY ANSI STANDARDS Z124.1.2-2005

NOTES: Refer to the installation instructions supplied with this product for additional information. Provide suitable reinforcement for all supports.