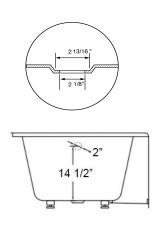

60" X 32" X 20 in. (1524 x 813 x 508mm)

60 x 32 in. (1524 x 813mm)

Rightor Left Side

68 Lbs (30.844 KG)

577 Lbs (261.796 KG)

61 Gallons

41 1/2 x 19 in. (1055 x 482.6mm)

52 x 26 in.(1320.8 x 660.4mm)

14 1/2 in. (368mm)

43 lbs per sq/ft (209.938 kg per sq/m)

DIMENSIONS OF FIXTURES ARE NOMINAL AND MAY VARY WITHIN THE RANGE OF TOLERANCES ESTABLISHED BY ANSI STANDARDS Z124.1.2-2005

NOTES: Refer to the installation instructions supplied with this product for additional information. Provide suitable reinforcement for all supports.