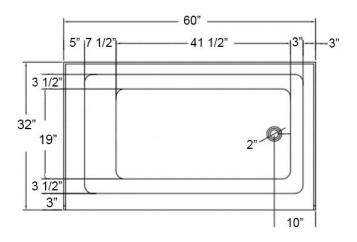

## **TECHNICAL INFORMATION**

- INSTALLED SIZE:
- FLOOR FOOT PRINT
- DRAIN LOCATION
- WEIGHT:
- WEIGHT W/WATER
- GALLONS TO OVERFLOW:
- BATHING WELL AT SUMP:
- BATHING WELL AT RIM:
- WATER DEPTH TO OVERFLOW:
- FLOOR LOADING (Project Area)

60" X 32" X 20 in. (1524 x 813 x 508mm)

60 x 32 in. (1524 x 813mm)

Rightor Left Side

68 Lbs (30.844 KG)

577 Lbs (261.796 KG)

61 Gallons

41 1/2 x 19 in. (1055 x 482.6mm)

52 x 26 in.(1320.8 x 660.4mm)

14 1/2 in. (368mm)

43 lbs per sq/ft (209.938 kg per sq/m)

DIMENSIONS OF FIXTURES ARE NOMINAL AND MAY VARY WITHIN THE RANGE OF TOLERANCES ESTABLISHED BY ANSI STANDARDS Z124.1.2-2005

NOTES: Refer to the installation instructions supplied with this product for additional information. Provide suitable reinforcement for all supports.