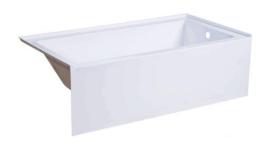

## 60" x 32" with Integral Smooth Skirt

## **GENERAL SPECIFICATIONS**

Features: Integrated Tile Flange 60" x 32"x 20"

Wall Mount Faucet (Faucet not included)

Material: High grade acrylic with fiberglass re-inforcement

Code Standards: CSA B45.5-11/IAPMO Z124