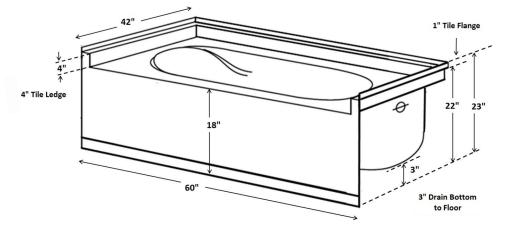

# Arlys AFD 60" x 42" Above Floor Drain

### **FEATURES:**

Integral Front Skirt 4" Tile Ledge with a 1" Tile Flange Contoured Lumbar Neck/Back Rest Available with a 6 Jet Whirlpool System Above Floor Drain (AFD) 3" Rough-In

#### **TECHNICAL DATA:**

Installation: 3-Wall Alcove Drain Location: Left or Right Capacity: 56 Gallons Headrest Location: Opposite of Drain-Overflow