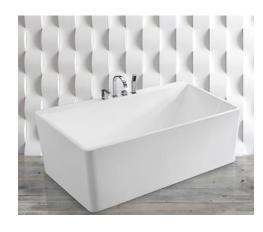

# ARLOW FS-2048 Acrylic Freestanding Rectangular Bathtub

# Features:

- Wall or Deck Mount Faucet (Faucet not included)
- 66-15/16" (1700mm) x 31-1/2" (800mm) x 22-13/16" (580mm)