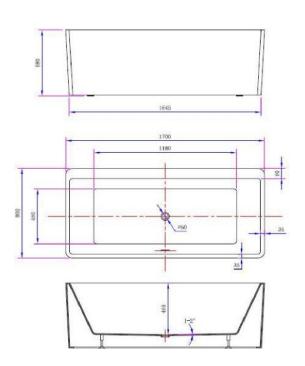

### Codes/ Standards:

CSA B45.5-11/IAPMO Z124

**Technical Information** (All product dimensions are nominal)

| INSTALLED SIZE:              | 66-15/16 x 31-1/2 x 22-13/16in. (1700 x 800 x 580mm) |
|------------------------------|------------------------------------------------------|
| DRAIN LOCATION:              | Center                                               |
| WEIGHT                       | 115Lb. (52Kg)                                        |
| WEIGHT w/ WATER              | 838Lb. (381 Kg)                                      |
| GAL. TO OVERFLOW             | 87 Gal. (329L)                                       |
| BATHING WELL AT SUMP         | 46-7/16 x 19-1/4in (1180 x 490mm)                    |
| BATHING WELL AT RIM          | 64-1/8 x 26-1/2in (1630 x 675mm)                     |
| WATER DEPTH TO OVERFLOW      | 15.5 ln. (394mm)                                     |
| FLOOR LOADING (Project Area) | 57.26Lbs/ft (280.15Kgs/m <sup>2</sup> )              |

DIMENSIONS OF FIXTURES ARE NOMINAL AND MAY VARY WITHIN THE RANGE OF TOLERANCES ESTABLISHED BY ANSI STANDARDS Z124.1.2-2005