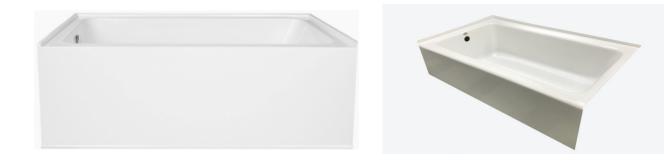

# AH Dreamer 60" x 36" with Integral Smooth Skirt

#### **FEATURES:**

Integral Smooth Skirt

1 1/2" Tile Flange

MATERIALS:

Durable High Gloss Acrylic Finish