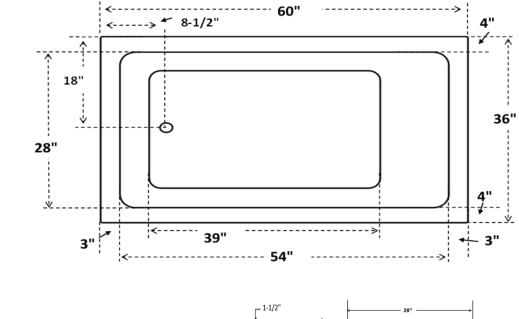

### **TECHNICAL DATA:**

Installation: 3-Wall Alcove Drain Location: Left or Right Capacity: 50 Gallons

#### NOTE:

Install product according to installation instructions. Dimensions on drawings are nominal and may vary within the range of industry tolerances. These measurements are subject to change without notice. No responsibility is assumed for use of previous

document versions.