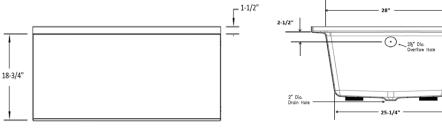

### **TECHNICAL DATA:**

Installation: 3-Wall Alcove Drain Location: Left or Right Capacity: 50 Gallons

#### NOTE:

Install product according to installation instructions. Dimensions on drawings are nominal and may vary within the range of industry tolerances. These measurements are subject to change without notice. No responsibility is assumed for use of previous

document versions.