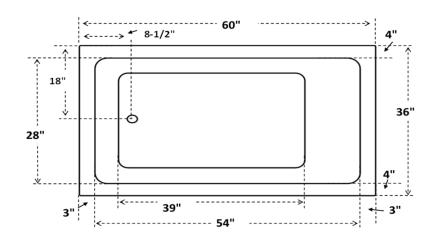

#### FEATURES:

Integral Smooth Skirt 1 1/2" Tile Flange Above Floor Drain (AFD) 3" Rough-In

**MATERIALS:** Durable High Gloss Acrylic Finish

**WARRANTY:** 10 Year Warranty on the Acrylic Finish

### **TECHNICAL DATA:**

Installation: 3-Wall Alcove Drain Location: Left or Right Capacity: 50 Gallons