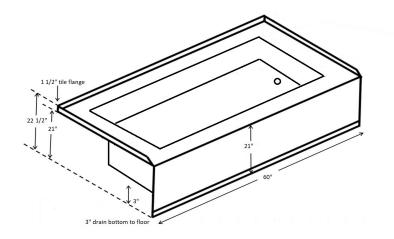

#### FEATURES:

Integral Smooth Skirt 1 1/2" Tile Flange Above Floor Drain (AFD) 3" Rough-In

**MATERIALS:** Durable High Gloss Acrylic Finish

**WARRANTY:** 10 Year Warranty on the Acrylic Finish

### **TECHNICAL DATA:**

Installation: 3-Wall Alcove Drain Location: Left or Right Capacity: 50 Gallons